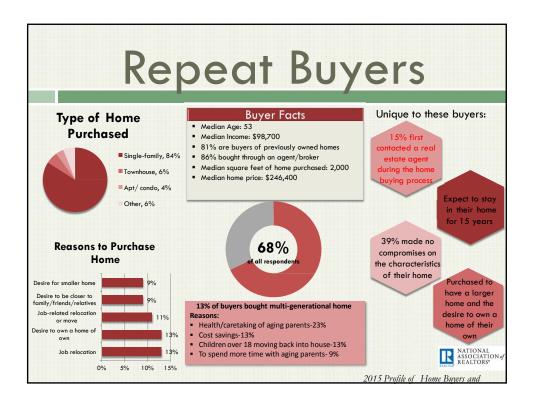

| 37%                                                                                              |  |  |  |
| Own a 2 <sup>nd</sup><br>Home | 14%                                                                                                        | 19%                                                                                                     | 19%                                                                                                 | 19%                                                                                                 | 21%                                                                                              | 19%                                                                                              |  |  |  |















| EXHIBIT 3-1