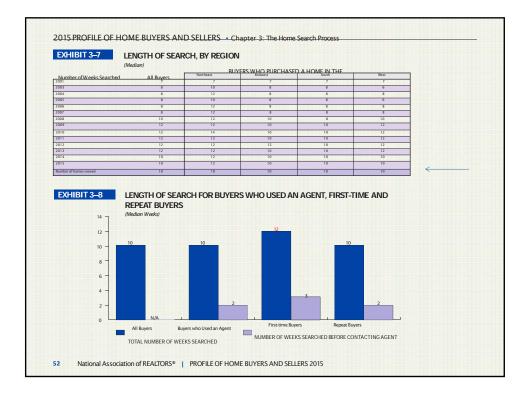

Context of law for any approximation of the law for any                                                                               | FIRST STEP TAKEN DURING THE H<br>(Parantage Distribution)<br>In home buying process<br>mer buying process<br>merghorhoods or areas tochoods, local Messyle/nightlife, parks.<br>dis<br>brown buying parker. | IOME BUYING PRO | 18to24<br>43%<br>19<br>5<br>5 | GE<br>235044<br>405<br>13<br>17<br>9<br>6<br>6<br>2<br>3<br>1<br>1<br>1<br>1<br>1<br>1<br>1<br>1<br>1<br>1<br>1<br>1<br>1 | 451064<br>47%<br>15<br>7<br>6<br>8<br>1<br>4<br>2<br>2<br>*<br>1<br>1<br>5<br>6<br>8<br>1<br>4<br>2<br>*<br>1<br>5<br>6<br>8<br>1<br>4<br>4<br>2<br>*<br>* | 650r0der<br>34%<br>29<br>-<br>-<br>-<br>-<br>-<br>-<br>-<br>-<br>-<br>-<br>-<br>-<br>-<br>-<br>-<br>-<br>-<br>- |  |  |  |  |



| EXHIBIT 3-9                                                                                                                                                                                                                                          | WHERE BU                                      |         |                                              |                   |                   |                                                          | силе            | ED 200                                                          | 1 201   | -                                                                 |     |                        |                                              |      |
|-------------------------------------------------------------------------------------------------