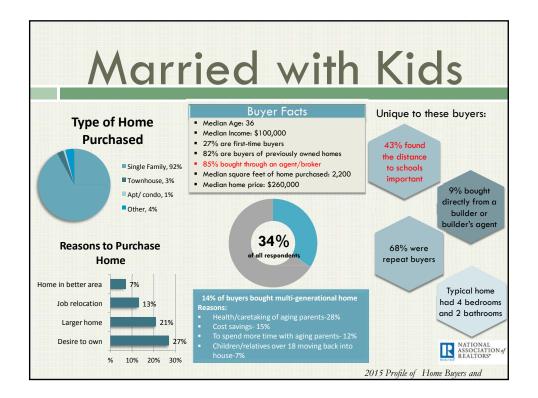

| 37%                                                                                              |  |  |  |
| Own a 2 <sup>nd</sup><br>Home | 14%                                                                                                        | 19%                                                                                                     | 19%                                                                                                 | 19%                                                                                                 | 21%                                                                                              | 19%                                                                                              |  |  |  |















| EXHIBIT 3-1