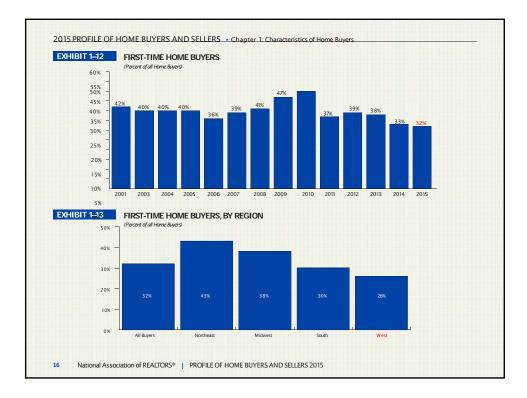

| 37%                                                                                              |  |  |  |
| Own a 2 <sup>nd</sup><br>Home | 14%                                                                                                        | 19%                                                                                                     | 19%                                                                                                 | 19%                                                                                                 | 21%                                                                                              | 19%                                                                                              |  |  |  |















| EXHIBIT 3-1