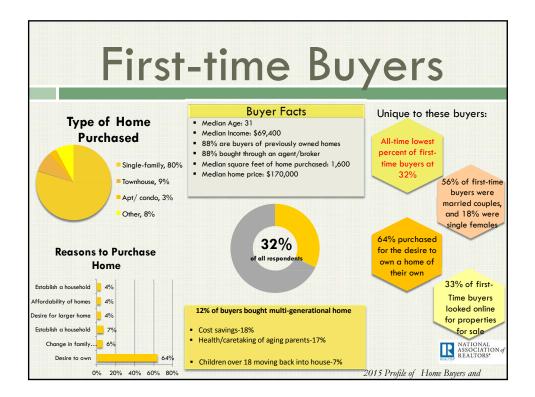

| 37%                                                                                              |  |  |  |
| Own a 2 <sup>nd</sup><br>Home | 14%                                                                                                        | 19%                                                                                                     | 19%                                                                                                 | 19%                                                                                                 | 21%                                                                                              | 19%                                                                                              |  |  |  |















| EXHIBIT 3-1