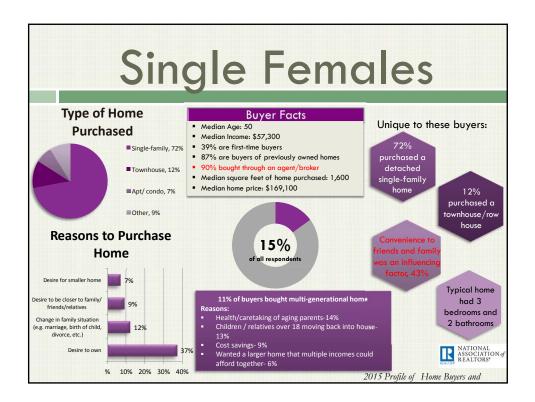

| 37%                                                                                              |  |  |  |
| Own a 2 <sup>nd</sup><br>Home | 14%                                                                                                        | 19%                                                                                                     | 19%                                                                                                 | 19%                                                                                                 | 21%                                                                                              | 19%                                                                                              |  |  |  |















| EXHIBIT 3-1