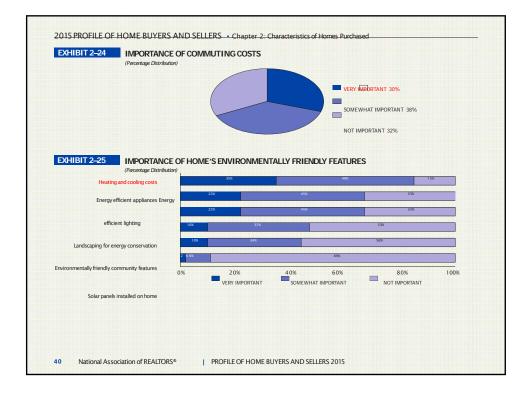

| 37%                                                                                              |  |  |  |
| Own a 2 <sup>nd</sup><br>Home | 14%                                                                                                        | 19%                                                                                                     | 19%                                                                                                 | 19%                                                                                                 | 21%                                                                                              | 19%                                                                                              |  |  |  |















| EXHIBIT 3-1