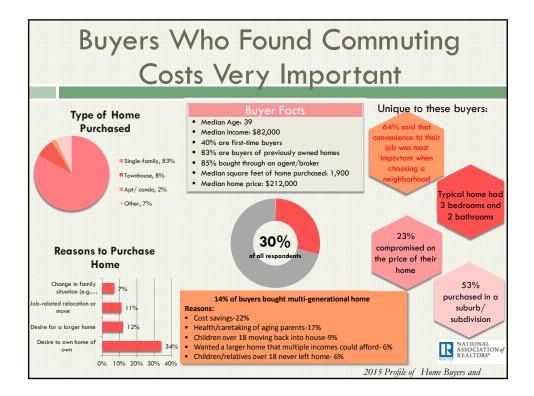

| 37%                                                                                              |  |  |  |
| Own a 2 <sup>nd</sup><br>Home | 14%                                                                                                        | 19%                                                                                                     | 19%                                                                                                 | 19%                                                                                                 | 21%                                                                                              | 19%                                                                                              |  |  |  |















| EXHIBIT 3-1